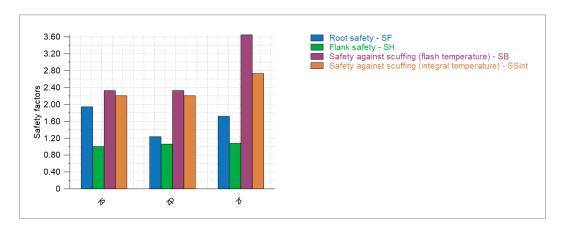

## Session 2: KISSsoft System Module Housing Stiffness and Load Spectrum

- Consideration of housing stiffness
- Definition of load spectrum in the system
- Consideration of different operating modes
- Strength rating of gearboxes with load spectrum