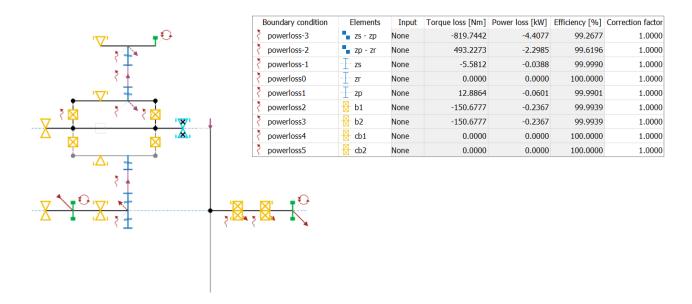

## Session 1: KISSsoft System Module Efficiency Calculation and Thermal Analysis

- Strength rating of completed models with nominal load
- Theory about gearbox losses
- Consideration of gear contact, gear churning, bearing and seal losses
- Thermal rating of complete models