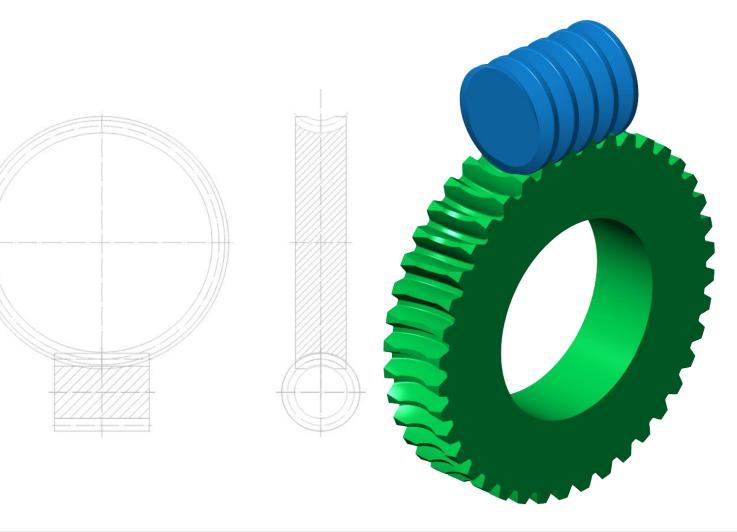

# Gear Design Software KISSSOft

## **Special Training**

## Cylindrical Worm wheels and Crossed Helical Gears

### 2 Live Stream Sessions



T. +41 55 254 20 50 F. +41 55 254 20 51 info@kisssoft.com www.kisssoft.com

#### Session 1:

- Special characteristics/problems of crossed helical gear pairs (fine pitch worm wheels)
- Properties of the crossed helical gear pair (contact ratio)
- Properties of cylindrical worm wheels with enveloping worm wheel
- Properties of cylindrical worm wheel pairs (contact ratio)
- Flanke shapes for cylindrical worms
- Forces on worm wheel/ crossed helical gear pairs
- Efficiency

#### Session 2:

- Rough and fine sizing of geometry, optimization of crossed helical gears (fine pitch worm wheels)
- Rough and fine sizing of geometry, optimization of cylindrical worm wheels
- Calculation of load capacity of crossed helical gears
- Calculation of load capacity of cylindrical worm wheels
- Determinatio