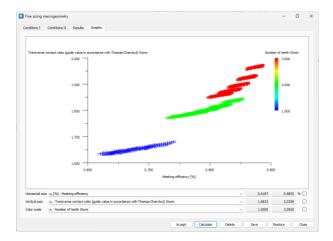

#### Session 1:

- Special characteristics/problems of crossed helical gear pairs (fine pitch worm wheels)
- Properties of the crossed helical gear pair (contact ratio)
- Properties of cylindrical worm wheels with enveloping worm wheel
- Properties of cylindrical worm wheel pairs (contact ratio)
- Flanke shapes for cylindrical worms
- Forces on worm wheel/ crossed helical gear pairs
- Efficiency