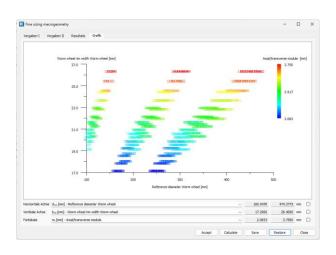

#### Session 2:

- Rough and fine sizing of geometry, optimization of crossed helical gears (fine pitch worm wheels)
- Rough and fine sizing of geometry, optimization of cylindrical worm wheels
- Calculation of load capacity of crossed helical gears
- Calculation of load capacity of cylindrical worm wheels
- Determination of contact pattern (using 3D models with skin option)